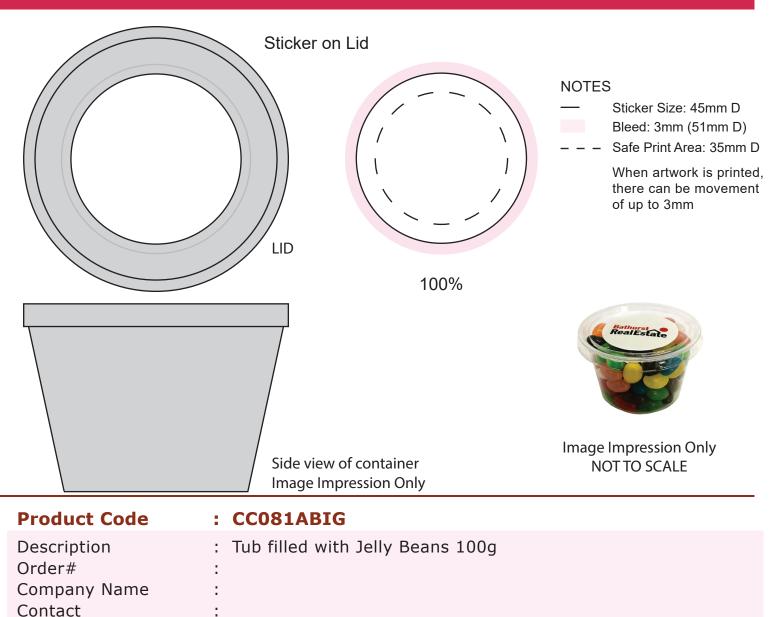

## ART APPROVAL

All colours used in this document are indicative only and they may vary across a variety of printing techniques and confectionery



Please note: Stickers are printed digitally, please provide PMS colours if a close match is crucial and please inform us of this when ordering. If PMS colours are not provided we will print directly from the file and resulting print will be taken as correct. Not all PMS colours can be matched. **Exact PMS colour match is NOT guaranteed.** It is highly recommended that editable linework is provided, without this we cannot be held responsible for colour discrepancies

: 45mm D (on Lid)

: Digital Print

5

5

## I HAVE CHECKED THIS ARTWORK & AUTHORISE THIS ORDER TO PROCEED

| Name      | : |
|-----------|---|
| Company   | : |
| Date      | : |
| Signature | : |

Jelly Bean Colours

Sticker Size

Print Colour

Delivery Date

Quantity

Office Use Only Proof # : Date : Job No : File :